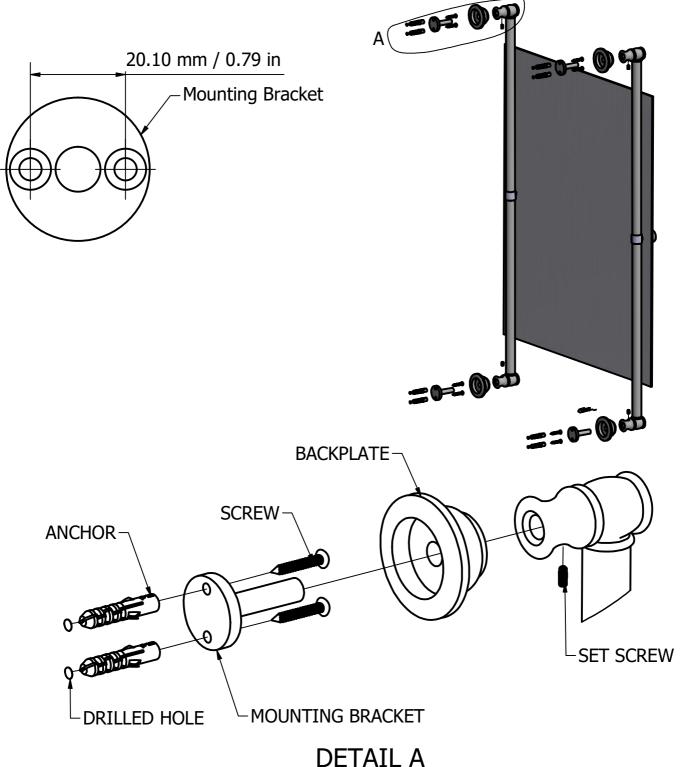

## (Step1: Drill Holes in Wall for screws or screw anchors and attached Mounting Bracket to Wall

Determine your desired location for installation and make a mark for the location of the mounting bracket. Remove mounting Bracket from backplate by loosening set screw in backplate as pictured below. Place center hole of mounting bracket over mark made above. Make 8 marks where mounting screws will be placed as shown below. Drill hole at each of the marks. (You may substitute other style mounting anchors or screws if desired). Place anchors into the holes made. Slip backplate and post onto mounting bracket. After straightening the post into position, tighten the set screw to secure.